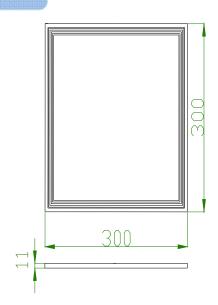

## Product Specifications:

| Lamp Shell                | Aluminium alloy                               |  |  |
|---------------------------|-----------------------------------------------|--|--|
| Input Voltage             | 100~240V AC                                   |  |  |
| Light guide plate         | Organic glass                                 |  |  |
| Wattage                   | 12W                                           |  |  |
| Power Factor              | PF≧0.8                                        |  |  |
| Operating Frequency       | 50-60Hz                                       |  |  |
| Operating Temperature     | -20°C ∽ +60°C                                 |  |  |
| Storage Temperature       | -30°C ∽ +70°C                                 |  |  |
| Net Weight per piece (Kg) | 1.06Kg                                        |  |  |
| Certification             | CE Approved; RoHS Compliant                   |  |  |
| Fixing ways               | Recessed and surface mounted or<br>suspending |  |  |
| Size                      | 300*300*11mm                                  |  |  |

#### Data Sheet

NOTES:

1. All dimensions unit in mm

2. Tolerances are  $\pm 0.5$ mm unless otherwise noted.