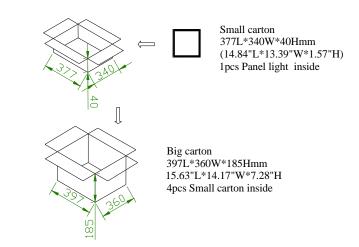

### Package Dimension:

#### Data Sheet

NOTES:

1. All dimensions unit in mm

2. Tolerances are  $\pm 0.5$ mm unless otherwise noted.