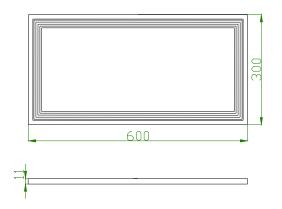

#### **Product Dimensions:**

NOTES:

- 1. All dimensions unit in mm
- 2. Tolerances are  $\pm 0.5$ mm unless otherwise noted.