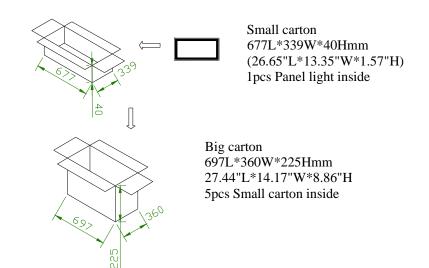

| 600*300*11mm                                  |  |  |

### Product Selection Guide:

| Product        | Beam<br>Angle | Total Lumens   | ССТ        | Color      | CRI       |
|----------------|---------------|----------------|------------|------------|-----------|
| PL-WW160C-6030 | 155°          | $1068 \pm 5\%$ | 2700-3300K | Warm White | $\geq 80$ |
| PL-W160C-6030  | 155°          | 1238±5%        | 5500-6500K | White      | $\geq$ 70 |

# PL-/XX/160/C/6030

1 2 3

② XX: WW(Warm white) W(White)

① PL: Panel Light

③ 160: 160pcs of LED

- 4 5
  - ④ A: AC100~240V
  - (5) 6030: Product size

## LED Panel Light Lamp Series

Data Sheet

#### **Product Dimensions:**



NOTES:

- 1. All dimensions unit in mm
- 2. Tolerances are  $\pm 0.5$ mm unless otherwise noted.

#### Package Dimension



### Installation Instructions and Warnings:

- Turn off power before inspection, installation, or removal.
- Not for use where exposed to the weather
- Do not use in totally enclosed fixtures.
- Not for use with dimmers.