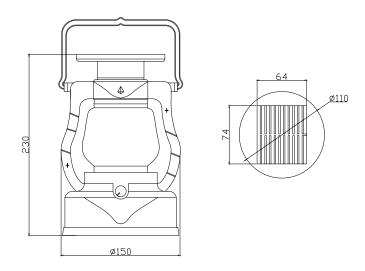

#### Dimensions:

Notes:

1. All dimensions unit in mm

2.Tolerances is  $\pm 0.5$ mm unless otherwise noted.

HL-SW008