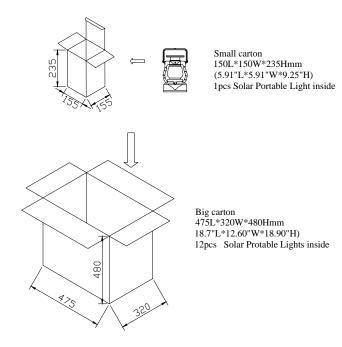

aged.
- 3. To avoid damage of lantern, please do not use other specified battery.
- 4. To avoid electrical shock, please do not open the unit unless by qualified person.

#### Solar Portable Lamp Series Data Sheet



#### Specifications:

- 1. Material: ABS plastic shell, PC transparent plastic cover ;
- 2. Battery: 4v1.8AH valve maintenance-free lead-acid battery;
- 3. Solar battery:6V100mA solar panels;
- 4. Illuminant : 0.5w super bright LED×2 PCS;
- 5. LED life: More than 25000 hours;
- 6. Charging time : AC charging 4-5hours, solar filling 24 hours or so;
- 7. Lighting time : 10 hours;
- 8. Size : 150×150×230mm ;
- 9. Net weight : 0.61Kg;

#### Dimensions:



Notes:

1. All dimensions unit in mm

2.Tolerances is  $\pm 0.5$ mm unless otherwise noted.

HL-SW008

### Package Dimension: