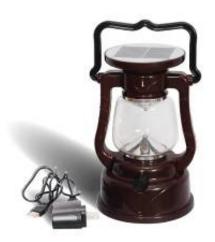

#### Component Part:

- ① Solar panels
- ② LED light source

(1)

- ③ Charge input socket
- ④ Switch
- <sup>(5)</sup> Charger