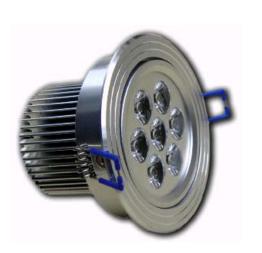

# LED Ceiling Light Lamp Series





#### Features:

- No UV or IR light radiation.
- Provide 45° beam angles.
- Very Low Power Consumption: Less than 8Watts
- Long lifetime: 25000 hours (L<sub>70</sub>).
- Sturdy Construction:

UV Stabilized PMMA Lens And Aluminium alloy Lamp Shell.

- High CRI: 75-85
- Correlated Color Temperature: 2700-12000K
- Operating temperature:  $-20^{\circ}C \sim +60^{\circ}C$ .
- 180~240V AC input.

### **Benefits**

• Energy Cost Savings:

Over 60% Compared to Incandescent.

• Solid-State:

High-Shock & High-Vibration Resistant,

- Both Electrical and Mechanical
- Eco-Friendly:
- No Mercury, No Lead Content
- No Hazardous Emissions:

No UV or IR Radiation

• Constant Light Output:

Even Lighting, Non-Halation

# Application:

- Mall center lighting
- Corridor lighting
- Furniture lighting
- Hote