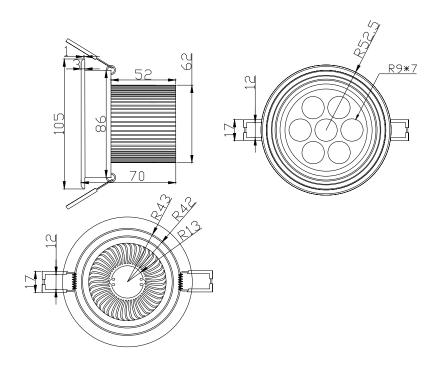

## **Product Dimensions:**

NOTES:

- 1. All dimensions unit in mm
- 2.Tolerances is  $\pm 0.5$ mm unless otherwise noted.