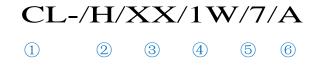

① CL: Ceiling light

⑥ A: AC 220V

- ② H: High Power LED Type
- ③ XX: W( White Color) WW (Warm White)
- (4) 1W: The single LED power is 1W
- ⑤ 7: 7 pcs of LED