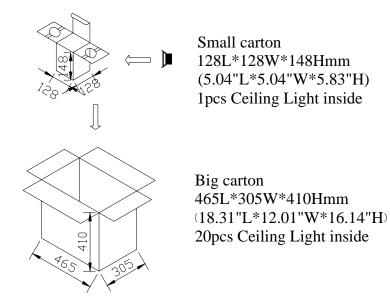

Net Weight per piece (Kg) | 0.325Kg                     |  |  |
| Certification             | CE Approved; RoHS Compliant |  |  |

## Product Selection Guide:

| Product    | Beam Angle | Total Lumens | ССТ        | Color      | CRI       |
|------------|------------|--------------|------------|------------|-----------|
| CL-HWW1W7A | 45         | 565±5%       | 2900-3300K | Warm White | $\geq 80$ |
| CL-HW1W7A  | 45         | 640±5%       | 5500-6500K | White      | $\geq$ 75 |



① CL: Ceiling light

⑥ A: AC 220V

- ② H: High Power LED Type
- ③ XX: W( White Color) WW (Warm White)
- (4) 1W: The single LED power is 1W
- ⑤ 7: 7 pcs of LED

## **Product Dimensions:**



NOTES:

- 1. All dimensions unit in mm
- 2.Tolerances is  $\pm 0.5$ mm unless otherwise noted.

## **Package Dimension**



#### Installation Instructions and Warnings:

- Turn off power before inspection, installation, or removal.
- Not for use where exposed to the weather
- Do not use in totally enclosed fixtures.
- Not for use with dimmers.