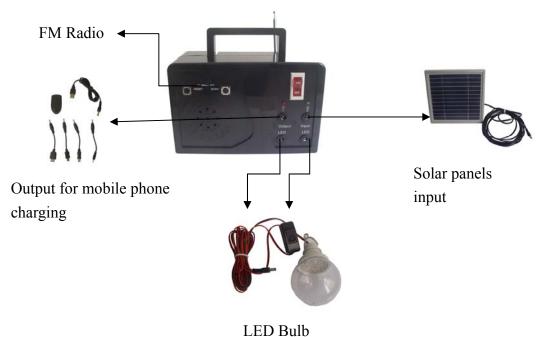

#### **FM Radio Feature:**

"OFF ON": The "OFF" is to turn the radio off, The "ON" is to turn the radio on, and the ' is  $\pm$  volume.

"Scan": for conversing radio stations automatically.

"Reset": Back to low frequency

"Antenna": Receive radio

### Portable solar system:

- 1. When the power is "ON",2 LED bulbs and mobile phone charger is powered.
- 2. Please correct to connect the corresponding jack

# Portable light charging:

- 1. Please charge before use;
- 2. Use of solar charging, put the light in sunny place.pay attention to avoid things blocked the solar panles
- 3. Some heat may be produced when charging the battery ,it is nomal phenomenon.