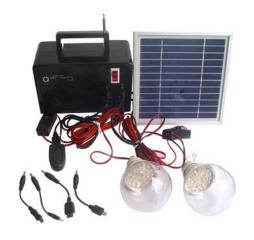

## L-CAS-010 Solar Systems

## **Component Part:**

**Warning:** To protect the battery life, when portable lights dim, please recharge immediately.

Phone: +86-755-2518-8967

### **Specifications:**

- 1. Material: ABS plastic shell, PC transparent plastic cover;
- 2. Solar battery:6V5A solar panels;
- 3. Illuminant : 2 pcs of Bulb Light;
- 4. LED life: More than 25000 hours;
- 5. Charging time: solar filling 24 hours or so;
- 6. Lighting time: 10 hours;
- 7. FM Radio funtion;
- 8. Packing size:190\*190\*160mm

### Portable solar system:

- 1. When the power is "ON",2 LED bulbs and mobile phone charger is powered.
- 2. Please correct to connect the corresponding jack