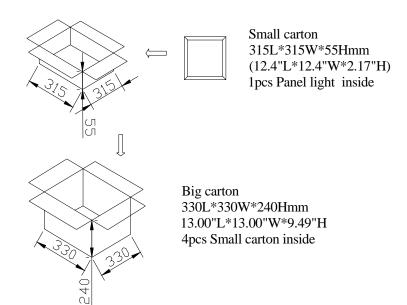

#### NOTES:

- 1. All dimensions unit in mm
- 2.Tolerances is  $\pm 0.5$ mm unless otherwise noted.

Package Dimension