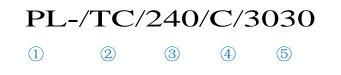

- 2 PL: Panel Light
- 2 TC: Adjustable color temperature
- ③ 240: 240 pcs of LED

- ④ A: AC100~240V
- ⑤ 3030: Product size