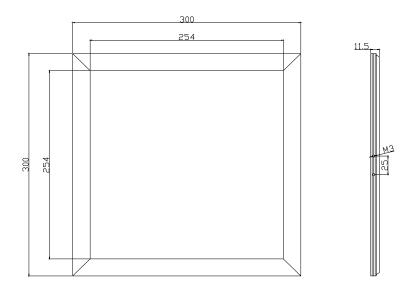

## **Product Dimensions:**

#### NOTES:

- 1. All dimensions unit in mm
- 2.Tolerances is  $\pm 0.5$ mm unless otherwise noted.

Package Dimension