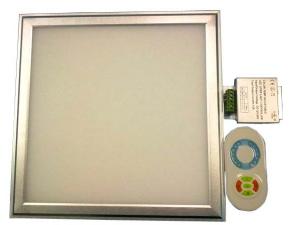

# Panel Light LED Lamp Series

## PL-TC240C-3030 AC100-240V 18W

#### Features:

- No UV or IR light radiation.
- Provide 155° beam angles.
- Easy Installation:
- Very Low Power Consumption: Less than 18Watts
- Long lifetime: 25000 hours (L<sub>70</sub>).
- Sturdy Construction:

Organic glass Light guide plate And Aluminium alloy Lamp Shell.

- High CRI: 75-85
- Correlated Color Temperature: 2700-6500K
- Operating temperature:  $-20^{\circ}C \sim +60^{\circ}C$ .
- 100~240V AC input.
- LED type:3014 LED
- Touch Adjustable color temperture control